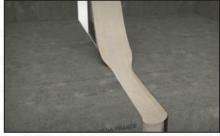

before the adhesive dries.

To splice two lengths of blanket, apply adhesive on the extremity of both blankets before compressing them together.

Put VEDAFEU linking material around the junction and seal it with some VEDACOLLE®\*\* adhesive.

VEDAFEU N20<sup>®</sup> Blanket is installed.

For installation accessories, please refer to the concerned classification report.

<sup>\*</sup>Brief installation instructions. Complete installation method available upon request.