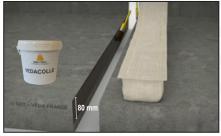

#### Installation instructions for joint widths from 100 to 300 mm\*

If necessary, remove formwork material such as polystyrene, honeycomb cardboard, etc. Remove dust, using a brush or a broom.

Apply the VEDACOLLE®\*\* adhesive on 80 mm Insert the blanket VEDAFEU N20® into the joint depth on both sides of the joint. Use approx. 1kg/ml of VEDACOLLE®\*\* on the concrete slab.