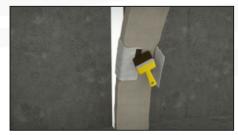

before the adhesive dries.

To splice two lengths of blanket, apply adhesive on the extremity of both blankets before compressing them together.

Put VEDAFEU linking material around the junction and seal it with some VEDACOLLE®\*\* adhesive.