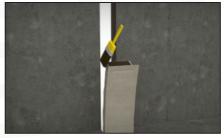

#### Installation instructions for joint widths from 100 to 300 mm\*

If necessary, remove formwork material such as polystyrene, honeycomb cardboard, etc. Remove dust, using a brush or a broom.

Apply the VEDACOLLE®\*\* adhesive on 80 mm Insert the blanket VEDAFEU N20® into the joint depth on both sides of the joint. Use approx. 1kg/ml of VEDACOLLE®\*\* on the concrete slab.